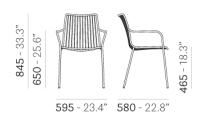

## NOLITA 3656

DESIGN: CMP DESIGN

Nolita is a family of outdoor seatings which recalls the origins of a historic course, started by Mario Pedrali in 1963 with his first metal garden chairs. Armchair with high backrest, completely made of steel and designed specifically for outdoor use. Stackable. A seat cushion is also available.