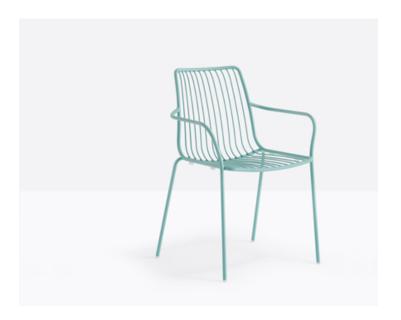

## NOLITA 3656

DESIGN: CMP DESIGN

Nolita is a family of outdoor seatings which recalls the origins of a historic course, started by Mario Pedrali in 1963 with his first metal garden chairs. Armchair with high backrest, completely made of steel and designed specifically for outdoor use. Stackable. A seat cushion is also available.