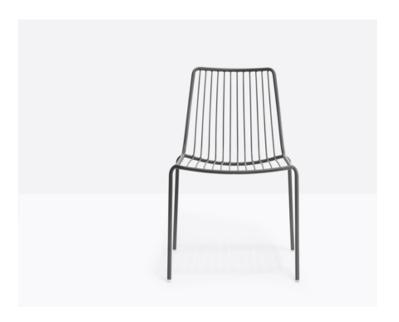

## NOLITA 3651

DESIGN: CMP DESIGN

Nolita is a family of outdoor seatings which recalls the origins of a historic course started by Mario Pedrali in 1963 with his first metal garden chairs. Chair with high backrest, steel tube frame powder coated for outdoor use.