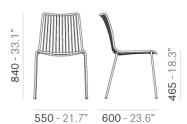

## NOLITA 3651

DESIGN: CMP DESIGN

Nolita is a family of outdoor seatings which recalls the origins of a historic course started by Mario Pedrali in 1963 with his first metal garden chairs. Chair with high backrest, steel tube frame powder coated for outdoor use.